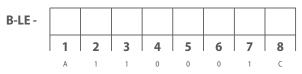

# 1 Gas Type

Gas Type A = R123 B = R11 C = R22 D = R134A F = R12 G = R404A H = R407C J = R410A K = R507 L = R-1234YF M = R-1233ZD

Consult Factory for Custom Gas

#### 2 Sample Points

1 = Single Point

4 = Four Point

## 3 Sampling System

1 = Pump

#### 4 Alarm Options

0 = None 1 = Beacon

#### 5 Model Type

0 = Standard

### 6 Power Supply

0 = 24 VAC/DC (Standard) 1 = 110/220 supply (50 - 60 Hz)

## 7 Audio Alarm

0 = Buzzer (standard - 85 DB)1 = 100 DB Horn

#### 8 Custom Features

0 = None C = Custom